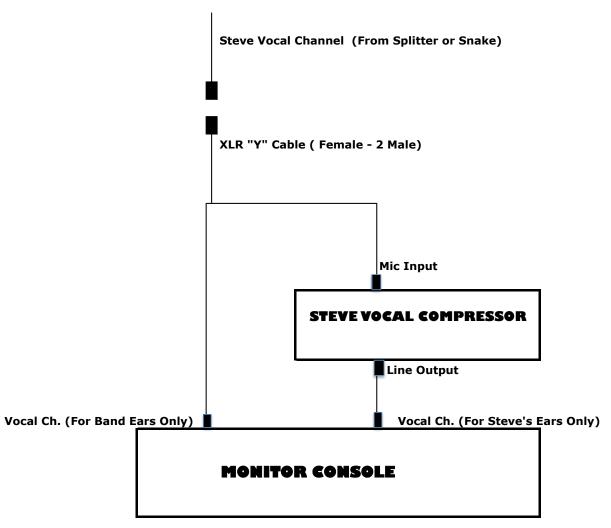

| SOUNI  | J CVC. | TFM & | LIGH. | TING  |
|--------|--------|-------|-------|-------|
| JUUINI | כוכע   | IEM Œ | LIGH  | HING: |

See attached SAB Sound Rider 2024

Soundcheck — Venue will have qualified sound technician on hand no later than 4 hours before performance time on day of show. THE STEVE AUGERI BAND requires a full soundcheck which entails line checks, monitor checks and running through a full song or 2 to ensure that sound is up to par on stage. Monitor board must have ability to give compression and delay to lead vocal in ear mix. (see "Input List /FOH and Monitor Mix Notes" attached)