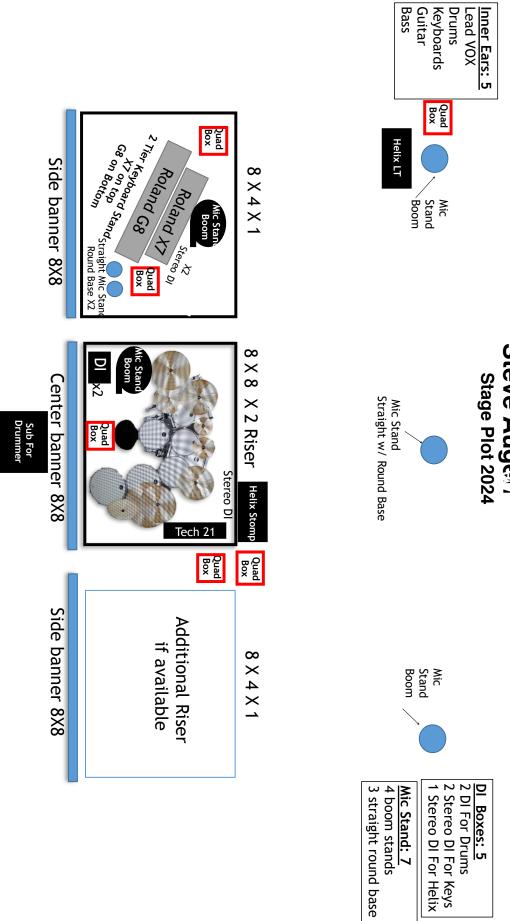

### STEVE AUGERI BAND TECHNICAL SPECIFICATIONS STAGE REQUREMENTS:

The stage must be able to hold 7 musicians (including guitars, bass and keyboard rigs), one (1) 8' x 8' x 24" drum riser and one (1) 8' x 8' x 18" keyboard riser and one (1) 8' x 8' x 18" vocal bg riser. The specific drum and keyboard and vocal risers must be provided. The stage is to be set, in place and free of encumbrances when the crew arrives for load-in. Artist's gear placement will take first priority over decor, podiums, opening act equipment, etc. If necessary, Purchaser will provide electric fans, and/or heaters on stage to assure that stage temperature does not rise above 87 degrees F nor fall below 65 degrees F. If temperature exceeds either limit, Artist will have the option to postpone, cancel, or curtail their show, with no effect to compensation. A 10' x 10' storage area for equipment cases near the stage and out of sight of the audience (if possible) is required. Purchaser will provide adequate security for personnel, stage, back stage, and parking areas. Purchaser will not allow stage access to audience members. (see "Stage Plot" attached).

| SOUNI  | J CVC. | TFM & | LIGH. | TING  |
|--------|--------|-------|-------|-------|
| JUUINI | כוכע   | IEM Œ | LIGH  | HING: |

See attached SAB Sound Rider 2024

Soundcheck — Venue will have qualified sound technician on hand no later than 4 hours before performance time on day of show. THE STEVE AUGERI BAND requires a full soundcheck which entails line checks, monitor checks and running through a full song or 2 to ensure that sound is up to par on stage. Monitor board must have ability to give compression and delay to lead vocal in ear mix. (see "Input List /FOH and Monitor Mix Notes" attached)

### STAGE RISERS & BACKDROP:

- (1) 8' x 8' x 2' Riser <u>Drums</u>, [see stage plot for riser positions] with black skirting in good condition.
- (2) 8' x 4' x 1' Risers Both sides of drum riser [see stage plot for riser positions] with black skirting in good condition

~~~~~

Ability to hang (3) 8' x 8' Banners at rear of stage or:

- (4) 8 16 foot, pipe and drape uprights with heavy bases
- (3) 8 10 foot drape extensions

### **HOUSE MIX POSITION:**

The house sound and light mix position should consist of two levels with the lighting placed behind the sound and placed CENTER, between eighty (80') - one hundred (100') feet from the downstage edges of the stage. Exact placement is at the discretion of ARTIST'S FOH engineer. The measurements of the mix positions are as follows: Sound - sixteen (16') feet wide by twelve (12') feet deep and NO HIGHER THAN six (6") inches high. Lights - eight (8') feet wide by eight (8') feet deep by two (2') feet high. One (1) sturdy six-foot long table for lighting console. 1 large trash can